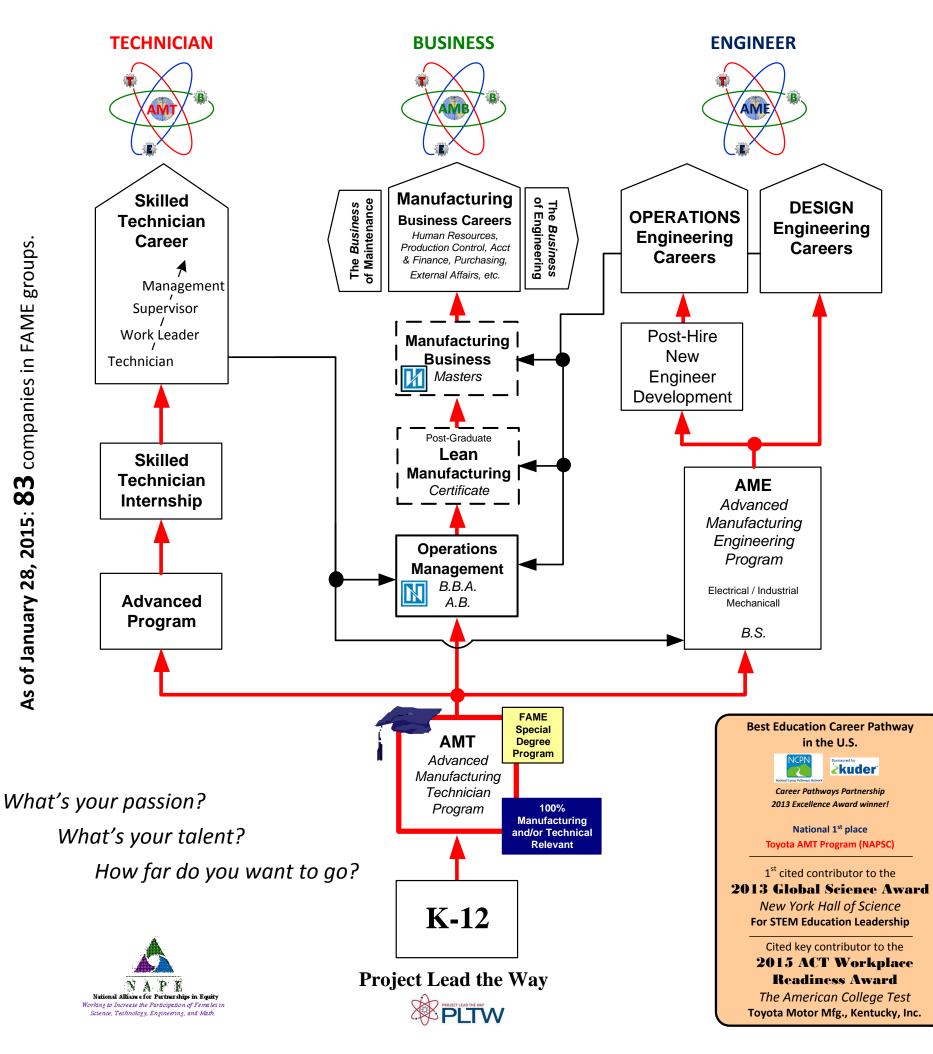

## FAME

Advanced Manufacturing **Career Pathways** 

**Employers discovering** their workforce of tomorrow – today.

Students launching into their careers today – with no school debt!

FAME is the employers collaborative that supports each local AMT Program at a college partner. Local employers form a FAME group. A local college will then implement the AMT Program, and the employers will sponsor students who will attend school 2 days per week, and work at the sponsoring employer 3 days per week.