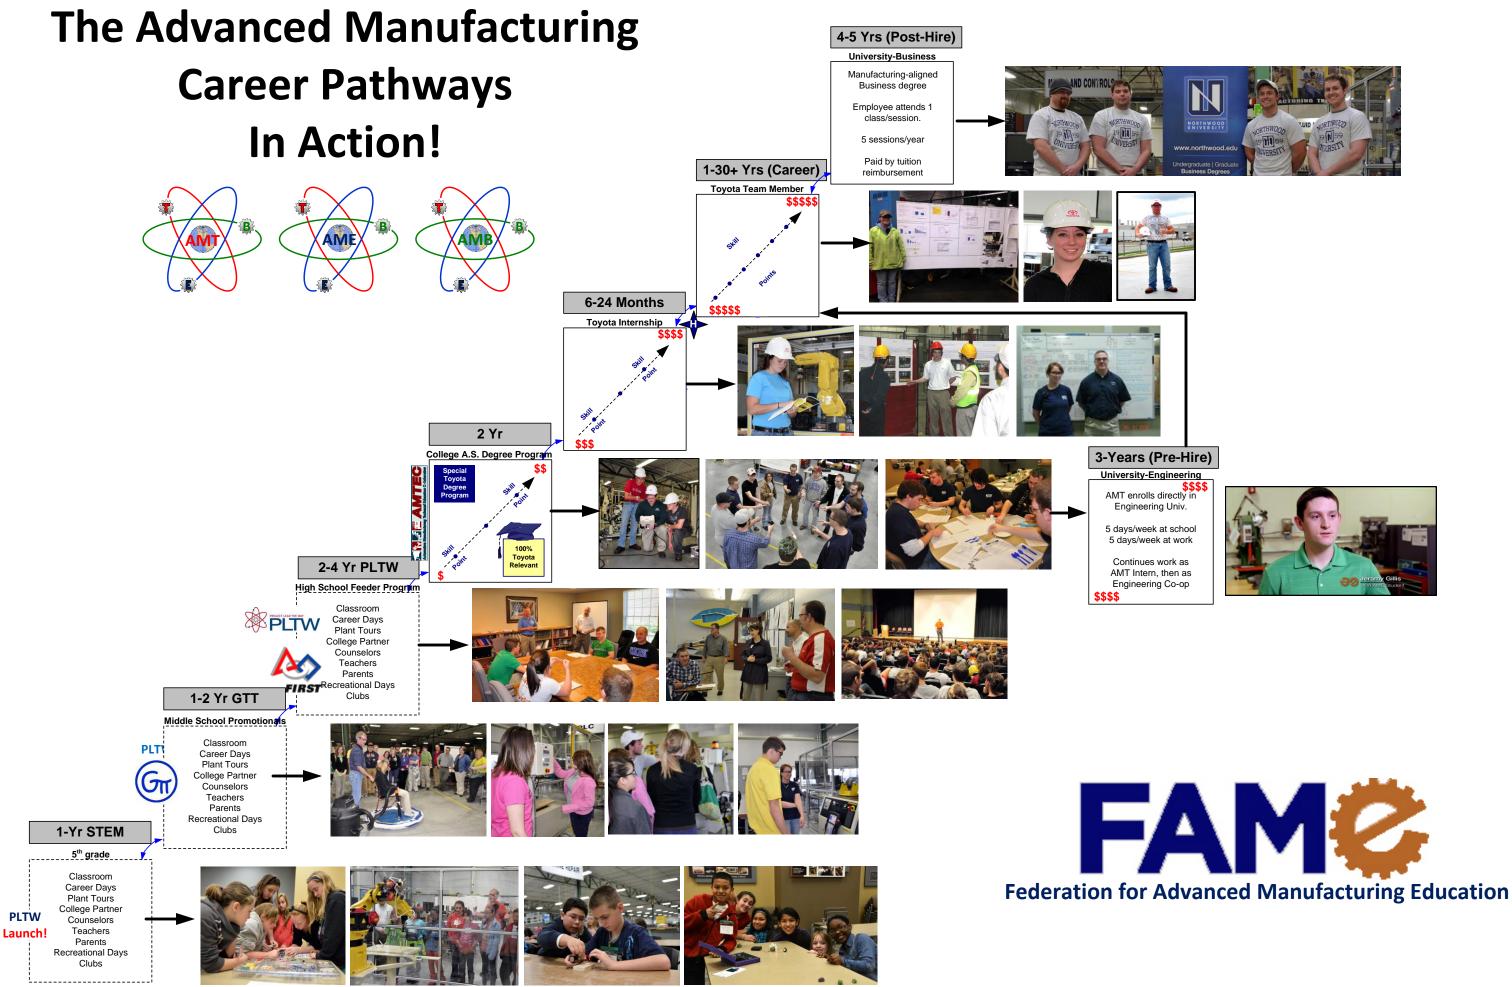

## FAME

Advanced Manufacturing **Career Pathways** 

**Employers discovering** their workforce of tomorrow – today.

Students launching into their careers today – with no school debt!

FAME is the employers collaborative that supports each local AMT Program at a college partner. Local employers form a FAME group. A local college will then implement the AMT Program, and the employers will sponsor students who will attend school 2 days per week, and work at the sponsoring employer 3 days per week.